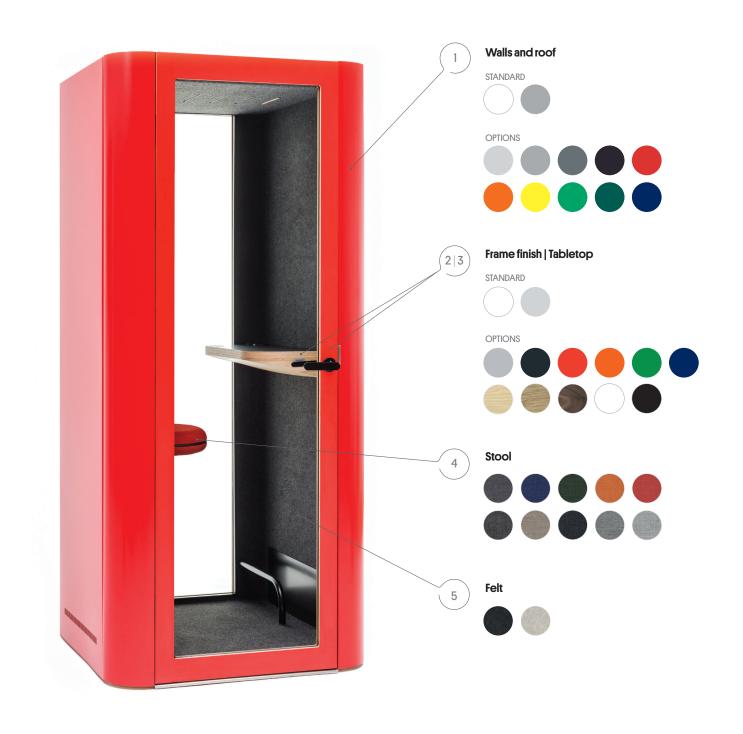

# Colours

# Equipment

| STANDARD | = □ □ □ □ □ Ventilation system | LED light               | Occupancy<br>sensor | Electric socket | Dark grey<br>carpet |  |
|----------|--------------------------------|-------------------------|---------------------|-----------------|---------------------|--|
|          | USB                            | Phone induction charger | LAN connection      |                 |                     |  |

### Details

Efficient ventilation and lighting

Precise finish

Comfortable, adjustable stool