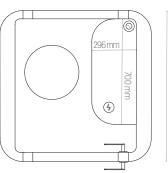

#### Parameters

- Exterior: 1000 mm\*1000 mm\*2247 mm (length \* width \* height)
- Interior: 887 mm\*805 mm\*2080 mm (length \* width \* height)
- Width of left handed door: 892 mm
- Height of tabletop: 1095 mm
- Height of the stool: 600 mm to 795 mm
- Weight: 350 kg