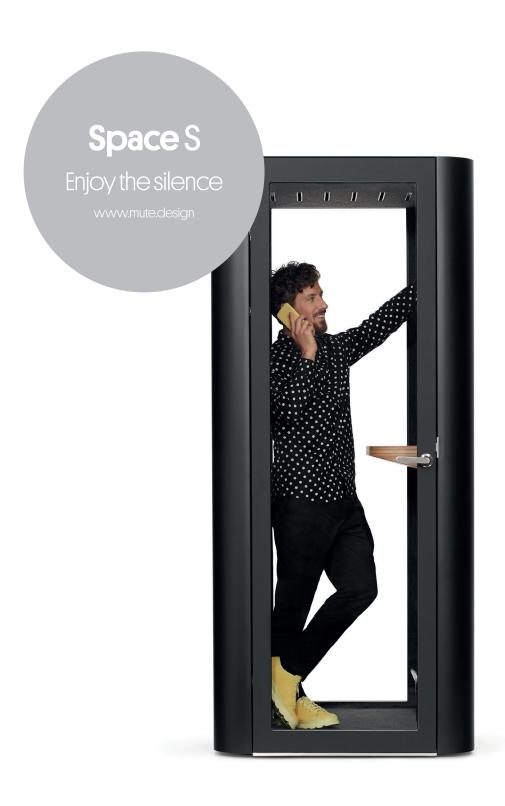

## Space for phone calls

More than a simple pod, Space S is packed with technological goodness in a meticulously designed construction, where you can make phone calls without being distracted by the surroundings. Its beautiful design and best in class acoustic properties, make Space S a refined symbiosis of style, craftsmanship and performance.

#### Version with a stool

Are you planning a longer phone call? Do you need to take notes? Sit comfortably on the stool and talk.

#### Version without a stool

Short phone call?
Do you need a moment of peace?
Enter the pod and talk in silence.