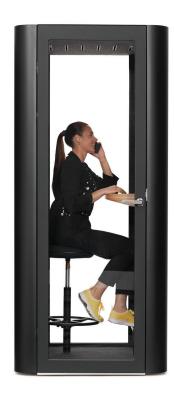

#### Version with a stool

Are you planning a longer phone call? Do you need to take notes? Sit comfortably on the stool and talk.